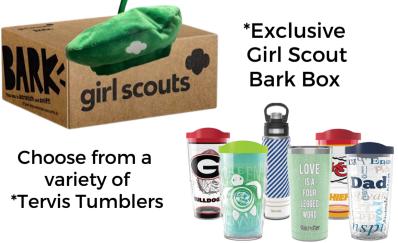

Our mascot is the adorable Ocelot, an endangered cat who lives in the rainforest. See page 16 to learn more.

Along with the nuts, chocolates, and magazines, this year we have added two new products (see page 5).

# FALL PRODUCT SHOWCASE

Choose from a variety of nuts, candy, and chocolate available for Girl Delivery with \*additional options available online for Direct Ship.

Choose from a variety of \*magazine subscriptions

# **TROOP PROCEEDS**

Troop proceeds are calculated by the following:

Standard Troop Proceeds is **20% of total sales** including nuts, candy, magazines, I CARE "Thank You Nuts", Bark Box, and Tervis Tumblers.