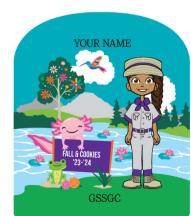

# **GIRL PERSONALIZED PATCHES**

Girls can earn two personalized patches with their name and avatar.

#### Choose from two scenes

#### **Girl Scout Crossover Patch**

- Create your avatar.
- Send at least 15+ emails and \$75+ in combined sales in M2 system during Fall program.
- Use the "Share My Site" function in the M2 system.
- Sell 24+ boxes of cookies & sell 10+ Direct Ship Online I CARE donations.