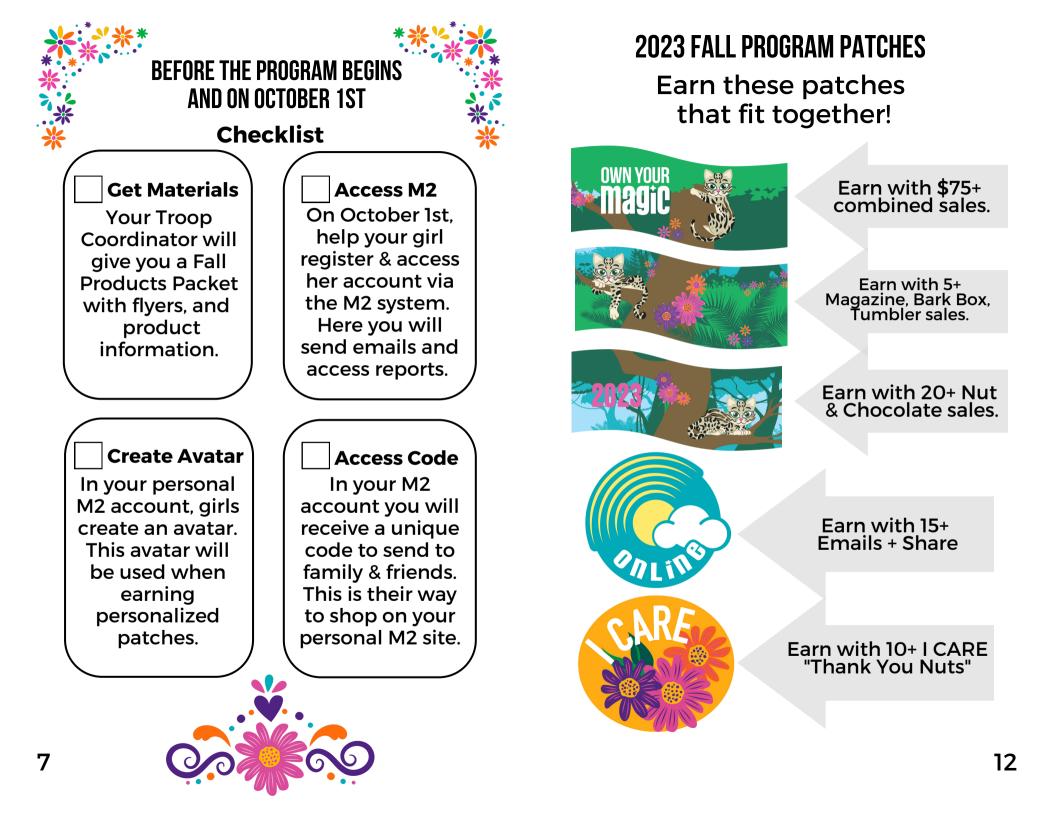

# **PARENT/GUARDIAN CHECKLIST**

I have verified my Girl Scout is a registered member with a 2024 Girl Scout Membership and is active with her troop.

I understand that participating in Girl Scout Product Programs is never required and is an optional opportunity for girls to learn new skills.

# **GIRL PERSONALIZED PATCHES**

Girls can earn two personalized patches with their name and avatar.

### **Fall Personalized Patch**

- Create your avatar in M2 system.
- Send at least 1 email to launch online program.
- Use the "Share My Site" function in the M2 system to ask friends and family for support.
- Reach 300+ in combines sales.

#### **Girl Scout Crossover Patch**

- Create your avatar.
- Send at least 15+ emails and \$75+ in combined sales in M2 system during Fall program.
- Use the "Share My Site" function in the M2 system.
- Sell 24+ boxes of cookies & sell 10+ Direct Ship Online I CARE donations.