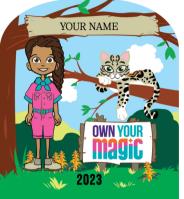

# **GIRL PERSONALIZED PATCHES**

Girls can earn two personalized patches with their name and avatar.

#### Choose from two scenes

### **Fall Personalized Patch**

- Create your avatar in M2 system.
- Send at least 1 email to launch online program.
- Use the "Share My Site" function in the M2 system to ask friends and family for support.
- Reach 300+ in combines sales.