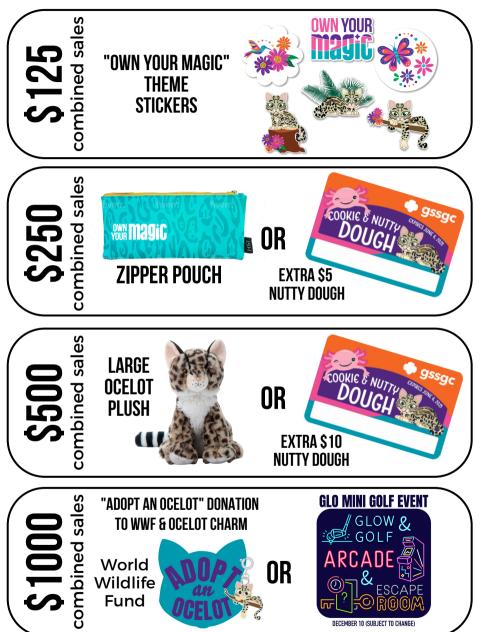

### GIRL REWARDS Cumulative

# **GIRL REWARDS & TROOP PROCEEDS**

Along with Troop Proceeds, each individual Girl Scout can earn patches, nutty dough, Ocelet plush, donation to WWF, or attend a fun Girl Scout event.