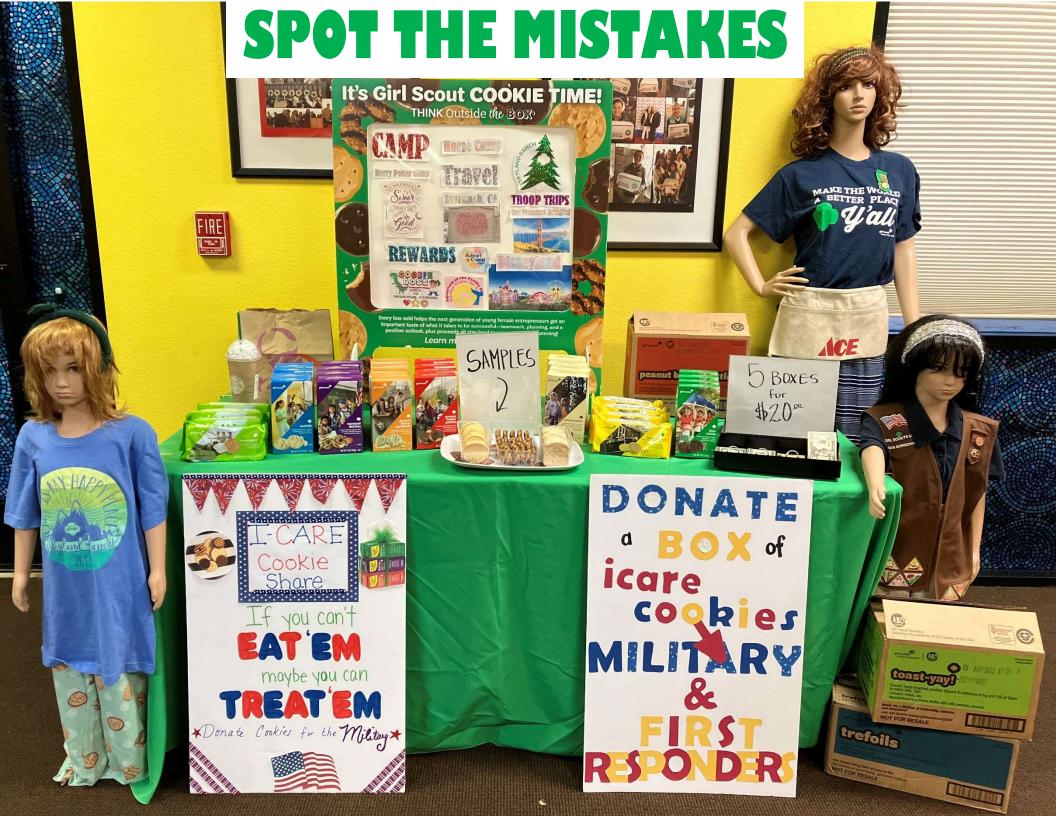

## **SPOT THE MISTAKES: ANSWER KEY**

Plate with Samples: Samples are not permitted

Cookies on the Ground: Cookie should be 6 ft off the ground at all times

5 for \$20 sign: 5 boxes @ \$5 each is \$25

<u>Mannequins</u>: Girls wearing Pajamas is not appropriate attire for anyone working a Cookie Booth – GS Uniform recommended (GS Vest, Sash or at least their Membership Tab – for girls and adults)

Mannequins: 2 Adults must be present at all times — except when working a 1-on-1 Booth for Seniors and Ambassadors only.

<u>Unsecured Money</u>: Money should next be left in the open

<u>Fast Food Bag / Starbuck Cup:</u> Drinking and Eating is not permitted during booth hours — while water and drinks are ok they should not be left of the table (set off to the side)