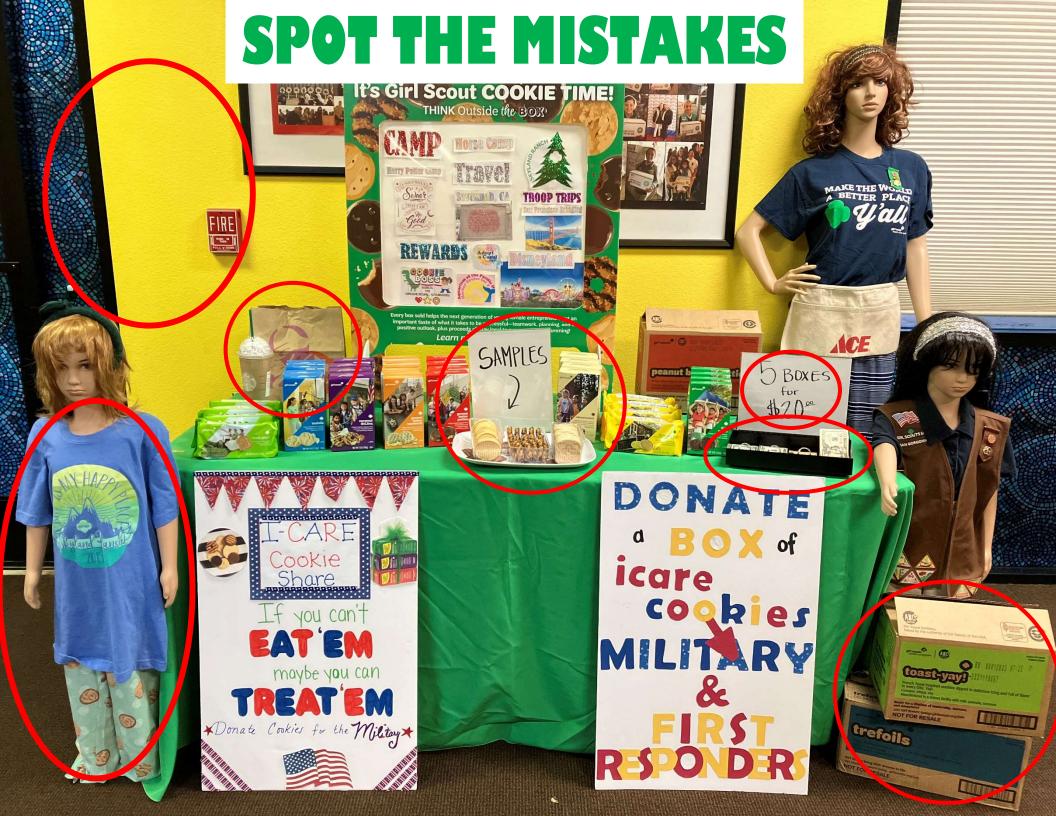

## **SPOT THE MISTAKES: ANSWER KEY**

Plate with Samples: Samples are not permitted

Cookies on the Ground: Cookie should be 6 ft off the ground at all times

5 for \$20 sign: 5 boxes @ \$5 each is \$25

<u>Mannequins</u>: Girls wearing Pajamas is not appropriate attire for anyone working a Cookie Booth – GS Uniform recommended (GS Vest, Sash or at least their Membership Tab – for girls and adults)

Mannequins: 2 Adults must be present at all times — except when working a 1-on-1 Booth for Seniors and Ambassadors only.

<u>Unsecured Money</u>: Money should next be left in the open

<u>Fast Food Bag / Starbuck Cup:</u> Drinking and Eating is not permitted during booth hours — while water and drinks are ok they should not be left of the table (set off to the side)