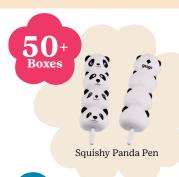

My Goals:

Bento Box AND Walkabout Patch AND Extra \$25 Cookie Dough boxes sold and paid for from 1/12/25 and 2/4/25

Large Panda Plush OR \$10 Extra Cookie Dough

Portable Hammock OR \$10 Extra Cookie Dough